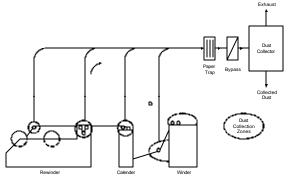

Typical dust collection system layout for a rewinder.

We can supply complete systems or various components for the following systems and provide them as turnkey installations if desired:

- Wet systems
- Dry systems with various dust collection filters