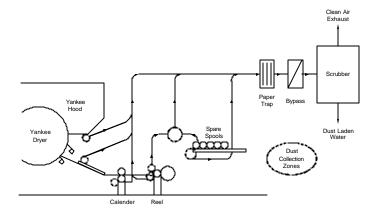

If you desire, we can take air samples around your machinery to establish the present dust levels.

Typical dust collection system layout for a tissue machine.

We welcome the opportunity to assist you in solving your dust control problems.